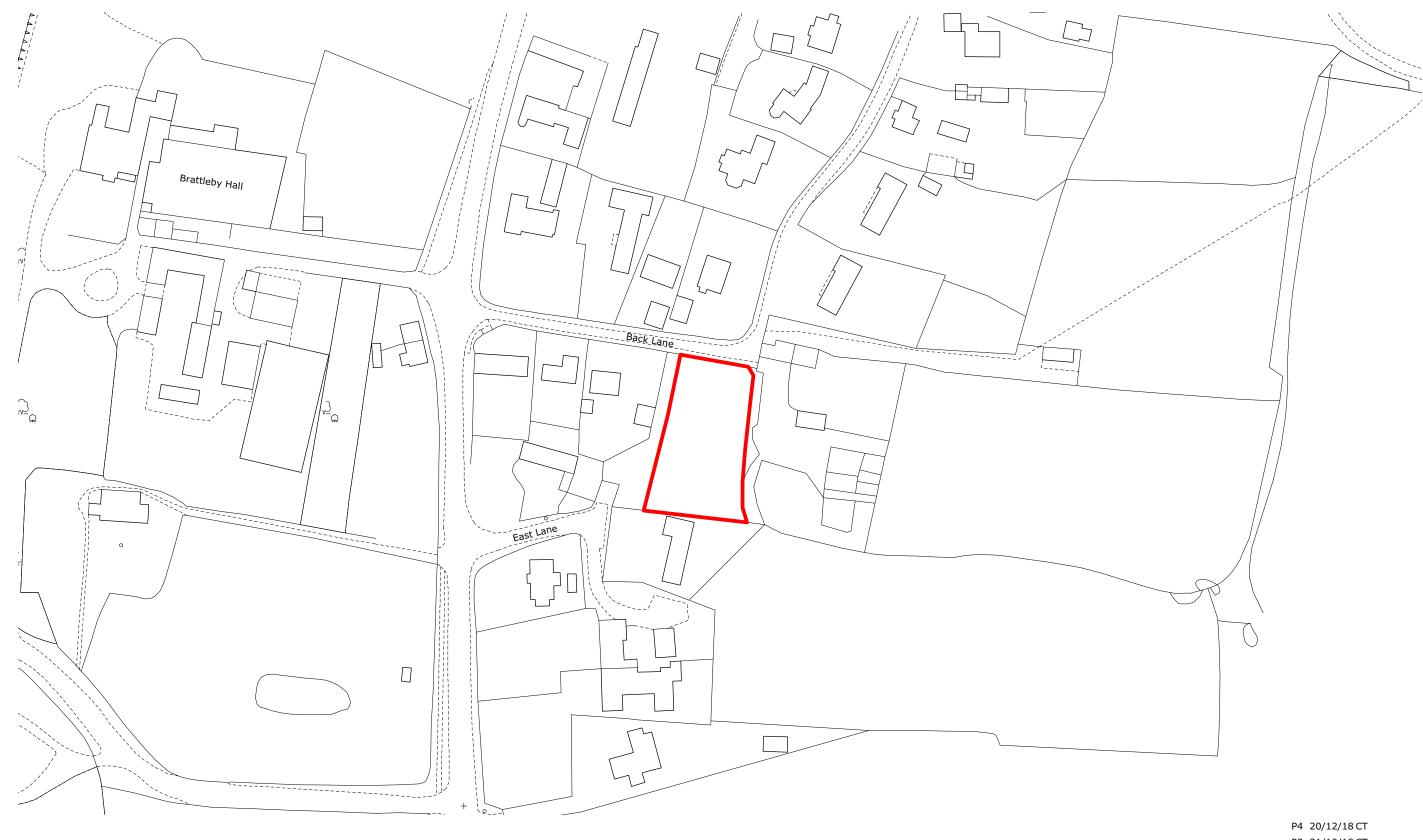

## paul testa architecture

Project: Brattleby Client:Lee & Jaclyn Sleight Drawing Title: Site Location Plan Drawing no: PT215-PTA-00-ZZ-DR-A-00001

PT215-PTA-00-ZZ-M3-A-00001.vwx